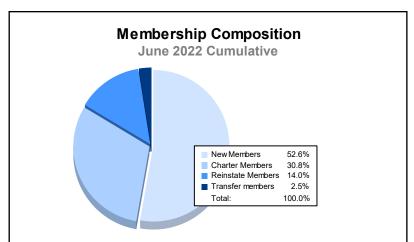

| Year      | New<br>Clubs | Dropped<br>Clubs | Gain/<br>Loss<br>Clubs | New<br>Members | Charter<br>Members | Reinstate<br>Members | Transfer<br>Members | Total<br>Member<br>Added | Total<br>Members<br>Dropped | Gain/<br>Loss<br>Members |
|-----------|--------------|------------------|------------------------|----------------|--------------------|----------------------|---------------------|--------------------------|-----------------------------|--------------------------|
| 2017-2018 | 140          | 76               | 64                     | 15,190         | 3,826              | 1,980                | 315                 | 21,311                   | 14,409                      | 6,902                    |
| 2018-2019 | 130          | 56               | 74                     | 9,079          | 3,902              | 1,017                | 145                 | 14,143                   | 11,585                      | 2,558                    |
| 2019-2020 | 103          | 53               | 50                     | 6,674          | 2,892              | 1,223                | 309                 | 11,098                   | 18,446                      | -7,348                   |
| 2020-2021 | 160          | 72               | 88                     | 11,941         | 4,828              | 3,341                | 695                 | 20,805                   | 18,245                      | 2,560                    |
| 2021-2022 | 185          | 144              | 41                     | 9,610          | 5,629              | 2,561                | 453                 | 18,253                   | 16,910                      | 1,343                    |
| Average   | 144          | 80               | 63                     | 10,499         | 4,215              | 2,024                | 383                 | 17,122                   | 15,919                      | 1,203                    |