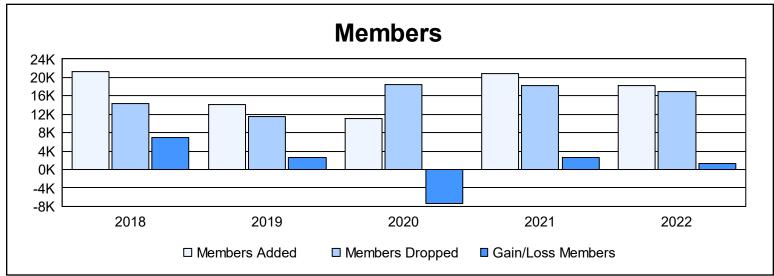

| Year      | New<br>Clubs | Dropped<br>Clubs | Gain/<br>Loss<br>Clubs | New<br>Members | Charter<br>Members | Reinstate<br>Members | Transfer<br>Members | Total<br>Member<br>Added | Total<br>Members<br>Dropped | Gain/<br>Loss<br>Members |
|-----------|--------------|------------------|------------------------|----------------|--------------------|----------------------|---------------------|--------------------------|-----------------------------|--------------------------|
| 2017-2018 | 140          | 76               | 64                     | 15,190         | 3,826              | 1,980                | 315                 | 21,311                   | 14,409                      | 6,902                    |
| 2018-2019 | 130          | 56               | 74                     | 9,079          | 3,902              | 1,017                | 145                 | 14,143                   | 11,585                      | 2,558                    |
| 2019-2020 | 103          | 53               | 50                     | 6,674          | 2,892              | 1,223                | 309                 | 11,098                   | 18,446                      | -7,348                   |
| 2020-2021 | 160          | 72               | 88                     | 11,941         | 4,828              | 3,341                | 695                 | 20,805                   | 18,245                      | 2,560                    |
| 2021-2022 | 185          | 144              | 41                     | 9,610          | 5,629              | 2,561                | 453                 | 18,253                   | 16,910                      | 1,343                    |
| Average   | 144          | 80               | 63                     | 10,499         | 4,215              | 2,024                | 383                 | 17,122                   | 15,919                      | 1,203                    |